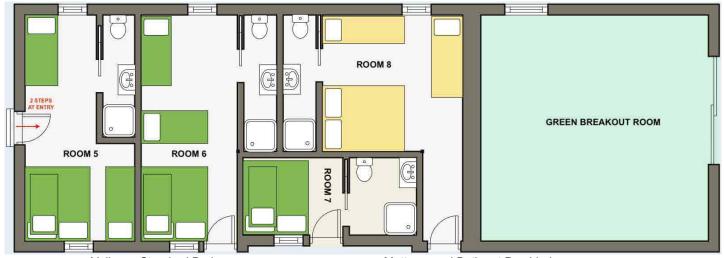

## LODGE ROOMS 5 - 8

Yellow = Standard Beds Green = Bunk Bed Mattress and Bathmat Provided BYO bed linen, pillow, doona/sleeping bag

| ROOM 5 |
|--------|
|        |
|        |
|        |
|        |
|        |
|        |
|        |

| ROOM 6 |  |  |  |
|--------|--|--|--|
|        |  |  |  |
|        |  |  |  |
|        |  |  |  |
|        |  |  |  |
|        |  |  |  |
|        |  |  |  |
|        |  |  |  |

Room 7

Room 5

**Photo References:** 

Room 6