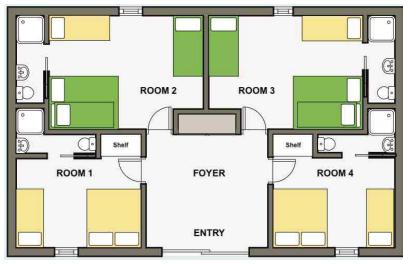

# CABIN A, B & C

CABIN A



CABIN C



Yellow = Standard Beds Mattress and Bathmat Provided

Green = Bunk Bed BYO bed linen, pillow, doona/sleeping bag

# PHOTO REFERENCES Room 1 and 4 Rooms 2 and 3 Bathroom Example Full Bed Linen Hire Available – Example Only.

ovided ona/sleeping bag arroom Example

ROOM ROOM ROOM

CABIN B

# CABIN D & E





Yellow = Standard Beds

Mattress and Bathmat Provided

Green = Bunk Bed

BYO bed linen, pillow, doona/sleeping bag

| Photo References:      |                          |          |  |  |
|------------------------|--------------------------|----------|--|--|
| Rooms 1 and 4          | Rooms 2 and 3            | Bathroom |  |  |
| Full Bed Linen Hire Av | railable – Example Only. |          |  |  |

|        | CABIN D | CABIN E |
|--------|---------|---------|
| 1      |         |