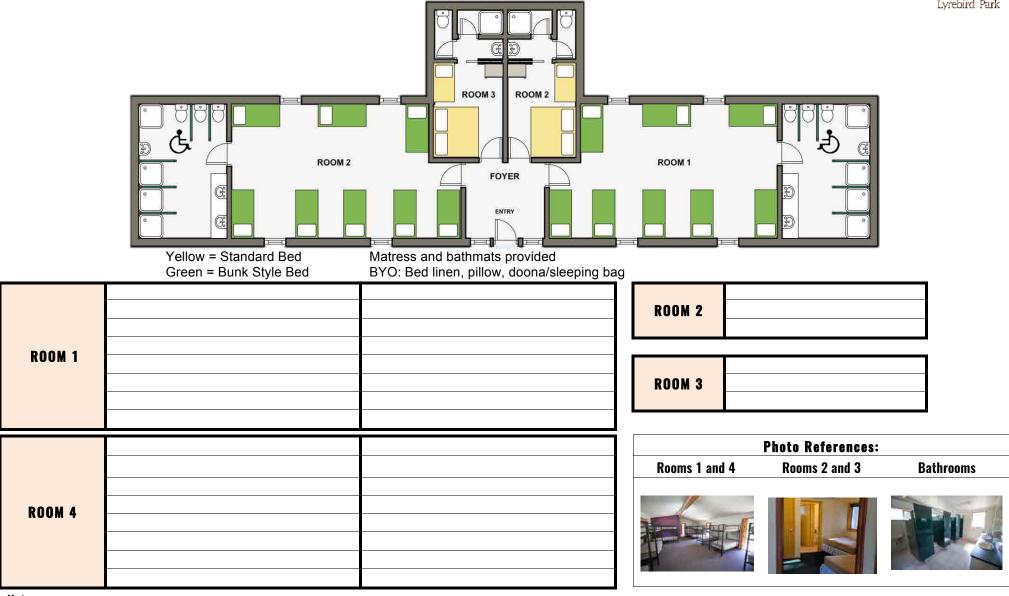

# CABIN A, B & C

CABIN A

CABIN C

Yellow = Standard Beds Mattress and Bathmat Provided

Green = Bunk Bed BYO bed linen, pillow, doona/sleeping bag

# PHOTO REFERENCES Room 1 and 4 Rooms 2 and 3 Bathroom Example Full Bed Linen Hire Available – Example Only.

ovided ona/sleeping bag arroom Example

ROOM ROOM ROOM

CABIN B